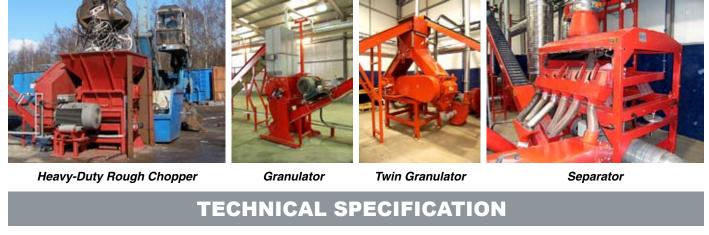

\*) Average infeed capacities are based on household cable with copper content 45%. The purity of the copper is normally above 99.5%. With reservation for technical alterations.

**FIREFOX STANDARD:** Efficient and highly automatized plant. Rough chopper with big infeed hopper and hydraulic pusher for automatic feeding. This plant offers the best price versus performance ratio.

**FIREFOX Turbo A:** Industrial high-performance plant built for tough working conditions and long life span. Equipped with a powerful, heavy-duty rough chopper with big knives, like shark's teeth. It serves as the basic unit for the extended Turbo B.

FIREFOX Turbo B: Extended with an additional

granulator, resulting in 30% higher capacity compared to the Turbo A. All the FIREFOX plants can process armoured cable.

Manufactured by: Retech Recycling Technology AB, Jägersrovägen 219, 21377 Malmö, Sweden Telephone +46 40-312230 Telefax +46 40-312239 www.redoma.com info@redoma.com