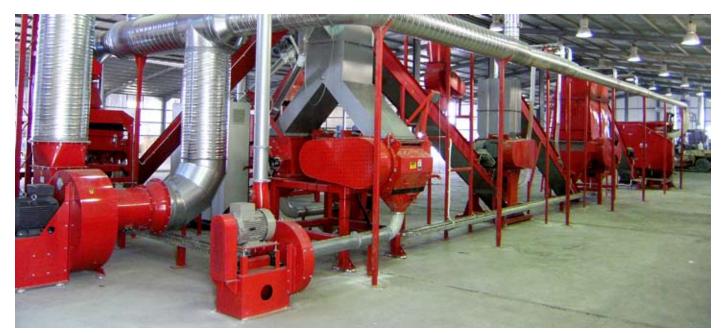

Leading Manufacturer of Cable Recycling Plants Worldwide.

FIREFOX TURBO B – Chopping Line with Twin Granulator, Single Granulator, Storage Bin and Rough Chopper

| FIREFOX (3 sizes):                  | FIREFOX<br>Standard | FIREFOX<br>Turbo A | FIREFOX<br>Turbo B |            |
|-------------------------------------|---------------------|--------------------|--------------------|------------|
| Guaranteed average infeed capacity* | 900                 | 1300               | 1700               | kg/h       |
| Installed power                     | 155                 | 270                | 316                | kW         |
| Average power consumption           | 110                 | 190                | 230                | kW/h       |
| Transport volume (box container)    | 2x40'               | 3x40'              | 1x20'+3x40'        | containers |