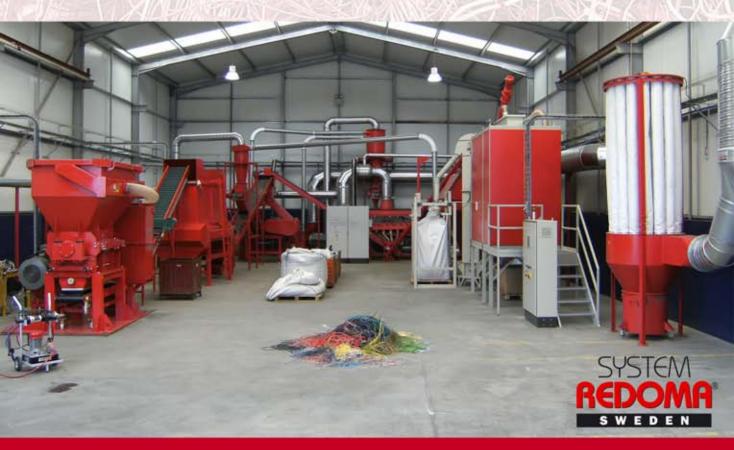

Leading Manufacturer of Cable Recycling Plants Worldwide.

FIREFOX TURBO B – Chopping Line with Twin Granulator, Single Granulator, Storage Bin and Rough Chopper

| FIREFOX (3 sizes):                  | FIREFOX<br>Standard | FIREFOX<br>Turbo A | FIREFOX<br>Turbo B |            |
|-------------------------------------|---------------------|--------------------|--------------------|------------|
| Guaranteed average infeed capacity* | 900                 | 1300               | 1700               | kg/h       |
| Installed power                     | 155                 | 270                | 316                | kW         |
| Average power consumption           | 110                 | 190                | 230                | kW/h       |
| Transport volume (box container)    | 2x40'               | 3x40'              | 1x20'+3x40'        | containers |

FIREFOX Turbo B: Extended with an additional

granulator, resulting in 30% higher capacity compared to the Turbo A. All the FIREFOX plants can process armoured cable.

Manufactured by: Retech Recycling Technology AB, Jägersrovägen 219, 21377 Malmö, Sweden Telephone +46 40-312230 Telefax +46 40-312239 www.redoma.com info@redoma.com