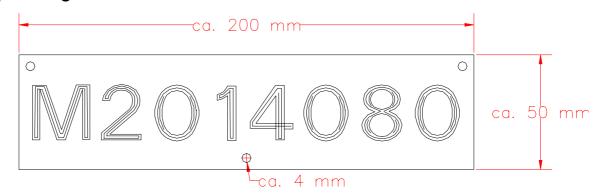

Engineers, contractors, and citizens may also take advantage of the permanently fixed, readily accessible and legible numbers in the shaft.

Product code: BKS250PE4

Basic material: 4mm polyethylene

Size: 200 x 50mm

The numbers are in full depth into the PE plate to guarantee permanent legibility. Upon request, Bodemann supplies the numbers separately to be mounted by the respective operating staff.