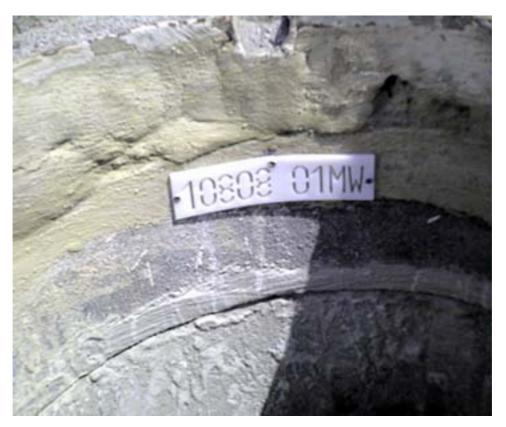

## SHAFT - ENUMERATION SYSTEM BODEMANN

Steinebach 18 A - 6850 Dornbirn Tel. +43 (0)5572 33343 Fax +43 (0)5572 372439 www.bodemann.com

The system of shaft enumeration primarily offers advantages for sewer operation. The respective staff in charge of maintenance, inspection or repair

only has to read the shaft numbers correctly and enter them in a work report.

This helps to completely avoid the common problems of confusion on shaft locations on site due to confusion of reading errors in as built drawings.

Engineers, contractors, and citizens may also take advantage of the permanently fixed, readily accessible and legible numbers in the shaft.

Product code: BKS250PE4

Basic material: 4mm polyethylene

Size: 200 x 50mm