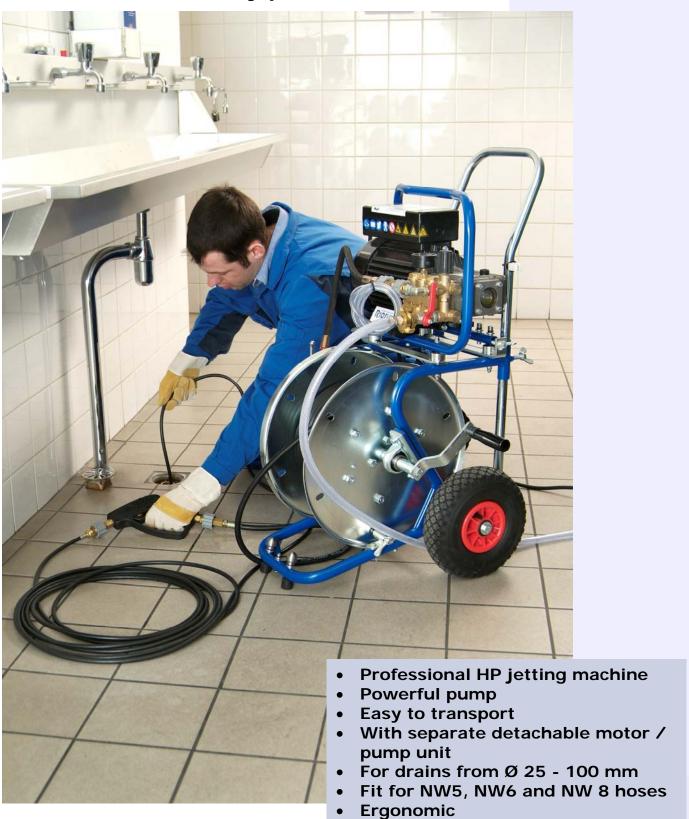

### MiniJet

The MiniJet is a professional high pressure jetting machine, that can be taken everywhere without problems. It is suitable to clean drains from 25 – 100 mm.

#### Easy to transport

The MiniJet is easy to carry: indoors and out, also on stairs or in an elevator.

#### **Professional**

It has a very powerful and reliable pump for an excellent cleaning capacity. A professional machine, not a DIY power washer.

#### Detachable motor/pump unit

The motor/pump unit can easily be removed to be used independently (with a NW5 hose) from the hose reel. You can leave the hose reel in the car if the workspace is limited.

#### **Ergonomic**

The MiniJet handle is adjustable in height. The hoses can be rolled up neatly on the hose reel. The MiniJet is provided with pneumatic tyres for easy movement.