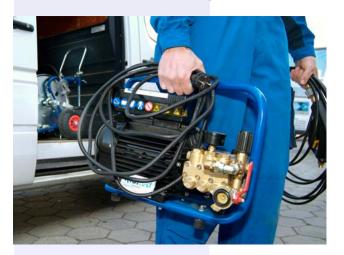

#### Detachable motor/pump unit

The motor/pump unit can easily be removed to be used independently (with a NW5 hose) from the hose reel. You can leave the hose reel in the car if the workspace is limited.