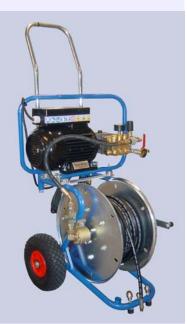

#### **Ergonomic**

The MiniJet handle is adjustable in height. The hoses can be rolled up neatly on the hose reel. The MiniJet is provided with pneumatic tyres for easy movement.

#### **Equipment**

The MiniJet standard equipment:

- Electric motor
- High pressure pump
- Hose reel
- NW5 and NW8 high pressure hose
- Suction hose with filter
- 2 ¼" nozzles (1 open and 1 blind)
- 1 <sup>1</sup>/<sub>8</sub>" nozzle (blind)
- High pressure handgun with 600 mm lance and adjustable spray nozzle
- Chemical injector