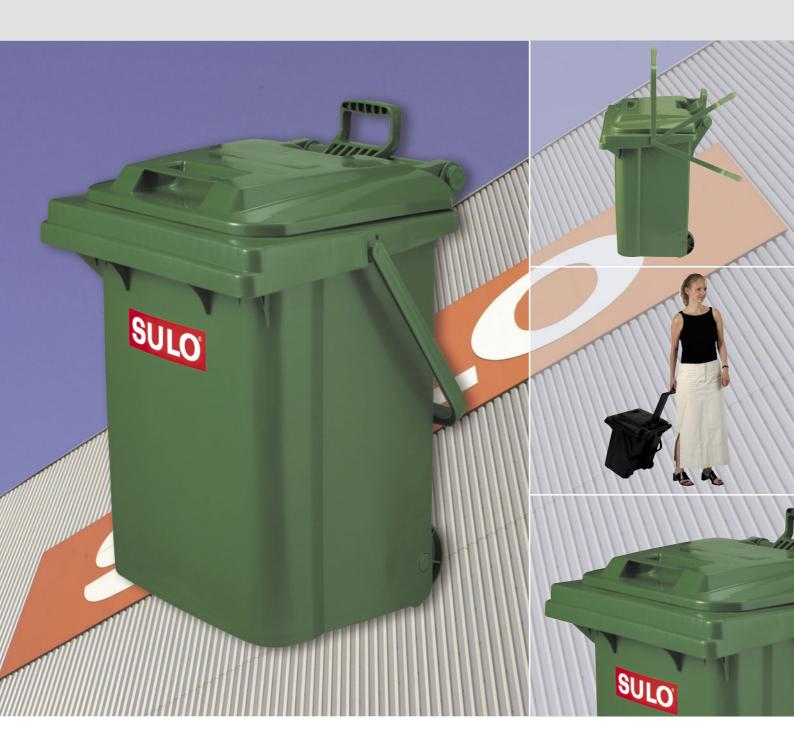

# Handling

- Plastic handle that widens in the middle for easy carrying
- Handle is lockable in three positions
- Integrated wheels and extendable handle make transporting easy
- Hinged lid with easy grip handle
- For individual marking the lid can be imprinted

# Colours

- Standard colours grey and green
- Special colours are available on request