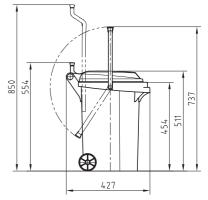

# **Specifications**

| Volum      | e   | Net<br>weight | Max. load | Permitted total weight |
|------------|-----|---------------|-----------|------------------------|
| ca. 45 lit | res | ca. 3.7 kg    | 16 kg     | 20 kg                  |