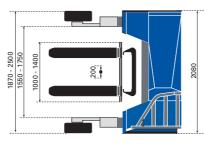

Kerb weight 1580 kg Vertical clearance 2185 mm 1950 mm Width 2080 mm

1650 and 1750 mm Distance between front legs 1550 mm Wheelbase 1640 mm Various + hydraulic retractable Ground clearance 200 mm Various

Overhang behind truck 1080 mm Required space below truck 1000 mm Various