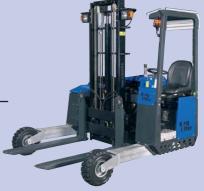

## **Model TKL-M**

Selected applications

- Agricultural sector
- Industry
- Building materials, including the handling of insulation materials, frames and doors
- Gas sector
- Recycling
- Wood and other long loads

The engine compartment is easily accessible thanks to the revolving door.

This will simplify the maintenance activities

|                      | Standard                     | Options                       |
|----------------------|------------------------------|-------------------------------|
| Drive                |                              |                               |
| Yanmar diesel engine | 3 cyl. 26,8 hp (19,7 kW)*)   | 3 cyl. 38,0 hp (28,0 kW)*)    |
|                      | Torque 67,8 Nm (by 2000 rpm) | Torque 112,6 Nm (by 1200 rpm) |
| Drive                | Hydrostatic                  | Hydrostatic 4-way             |
| Driven wheels        | 1                            | 3                             |
| Driving speed        | 11 km/h                      | Various                       |