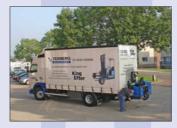

# TKLN

Terberg Machines BV manufactures truck mounted forklifts by the name of Kinglifter and they are available in many variants.

The defining feature of every model of these top quality machines is the outstanding power-to-weight ratio.

Professional users appreciate how valuable a quality this is.

The Kinglifter M-type is the best all-round machine in the Terberg Kinglifter range.

Many users choose this model on account of its many variants and suitablility for different applications.