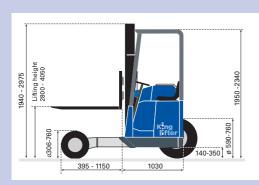

Kerb weight 1580 kg Vertical clearance 2185 mm 1950 mm Width 2080 mm

1650 and 1750 mm Distance between front legs 1550 mm Wheelbase 1640 mm Various + hydraulic retractable Ground clearance 200 mm Various

Overhang behind truck 1080 mm Required space below truck 1000 mm Various

### Mast

3200, 3600 and 4050 mm Lifting height 2800 mm Lifting capacity 2000 kg 2500 kg

Various widths FEM2B Fork board 1000 mm width FEM2B Forks Various Various Side-shift mast 2x100 mm

Mast tilt +6°, -6° Various Chains Dacromat coated