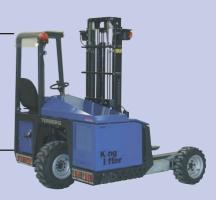

## **Model TKL-M**

Selected applications

- Agricultural sector
- Industry
- Building materials, including the handling of insulation materials, frames and doors
- Gas sector
- Recycling
- Wood and other long loads

The engine compartment is easily accessible thanks to the revolving door.

This will simplify the maintenance activities

|                      | Standard                     | Options                       |
|----------------------|------------------------------|-------------------------------|
| Drive                |                              |                               |
| Yanmar diesel engine | 3 cyl. 26,8 hp (19,7 kW)*)   | 3 cyl. 38,0 hp (28,0 kW)*)    |
|                      | Torque 67,8 Nm (by 2000 rpm) | Torque 112,6 Nm (by 1200 rpm) |
| Drive                | Hydrostatic                  | Hydrostatic 4-way             |
| Driven wheels        | 1                            | 3                             |
| Driving speed        | 11 km/h                      | Various                       |