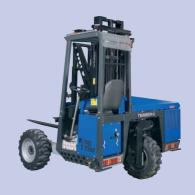

## **Model TKL-M**

Selected applications

- Agricultural sector
- Industry
- Building materials, including the handling of insulation materials, frames and doors
- Gas sector
- Recycling
- Wood and other long loads

The engine compartment is easily accessible thanks to the revolving door.

This will simplify the maintenance activities

|                      | Standard                     | Options                       |
|----------------------|------------------------------|-------------------------------|
| Drive                |                              |                               |
| Yanmar diesel engine | 3 cyl. 26,8 hp (19,7 kW)*)   | 3 cyl. 38,0 hp (28,0 kW)*)    |
|                      | Torque 67,8 Nm (by 2000 rpm) | Torque 112,6 Nm (by 1200 rpm) |
| Drive                | Hydrostatic                  | Hydrostatic 4-way             |
| Driven wheels        | 1                            | 3                             |
| Driving speed        | 11 km/h                      | Various                       |