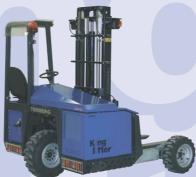

# TKLN

Terberg Machines BV manufactures truck mounted forklifts by the name of Kinglifter and they are available in many variants.

The defining feature of every model of these top quality machines is the outstanding power-to-weight ratio.

Professional users appreciate how valuable a quality this is.

The Kinglifter M-type is the best all-round machine in the Terberg Kinglifter range.

Many users choose this model on account of its many variants and suitablility for different applications.