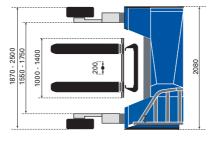

Kerb weight 1580 kg Vertical clearance 2185 mm 1950 mm Width 2080 mm

1650 and 1750 mm Distance between front legs 1550 mm Wheelbase 1640 mm Various + hydraulic retractable Ground clearance 200 mm Various

Overhang behind truck 1080 mm Required space below truck 1000 mm Various

### Mast

3200, 3600 and 4050 mm Lifting height 2800 mm Lifting capacity 2000 kg 2500 kg

Various widths FEM2B Fork board 1000 mm width FEM2B Forks Various Various Side-shift mast 2x100 mm

Mast tilt +6°, -6° Various Chains Dacromat coated