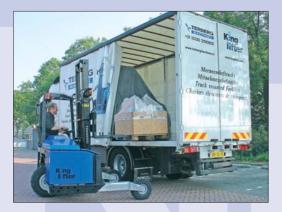

# TKLN

Terberg Machines BV manufactures truck mounted forklifts by the name of Kinglifter and they are available in many variants.

The defining feature of every model of these top quality machines is the outstanding power-to-weight ratio.

Professional users appreciate how valuable a quality this is.

The Kinglifter M-type is the best all-round machine in the Terberg Kinglifter range.

Many users choose this model on account of its many variants and suitablility for different applications.

There is a choice between a design with a 26,8 of 38 hp diesel engine for example, 1-wheel or 3-wheel drive, 4-way steering, masts with a lifting capacity of 2000 or 2500 kg and a lifting height of 2800 to 4050 mm, fixed or retractable legs, many fork and wheel alternatives and plenty of optional extras.

In short, there is a tailor-made Terberg Kinglifter M-type for whatever your specific application demands.

It is important for your organisations image that a truck mounted forklift continues to look good for a long time and this is a very significant factor in the residual value as well.